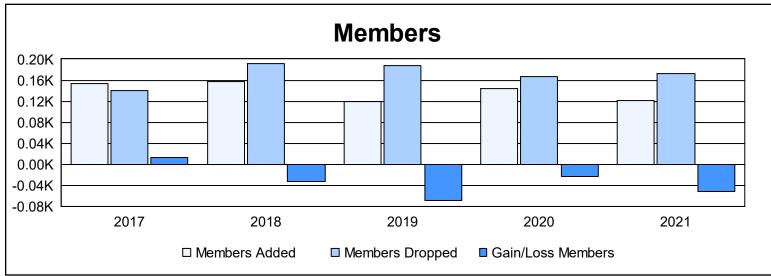

District 103 W As of June 2021 Cumulative

| Year      | New<br>Clubs | Dropped<br>Clubs | Gain/<br>Loss<br>Clubs | New<br>Members | Charter<br>Members | Reinstate<br>Members | Transfer<br>Members | Total<br>Member<br>Added | Total<br>Members<br>Dropped | Gain/<br>Loss<br>Members |
|-----------|--------------|------------------|------------------------|----------------|--------------------|----------------------|---------------------|--------------------------|-----------------------------|--------------------------|
| 2016-2017 | 0            | 2                | -2                     | 128            | 1                  | 6                    | 18                  | 153                      | 140                         | 13                       |
| 2017-2018 | 0            | 0                | 0                      | 126            | 2                  | 7                    | 23                  | 158                      | 191                         | -33                      |
| 2018-2019 | 0            | 3                | -3                     | 95             | 0                  | 10                   | 15                  | 120                      | 188                         | -68                      |
| 2019-2020 | 2            | 0                | 2                      | 68             | 49                 | 9                    | 17                  | 143                      | 166                         | -23                      |
| 2020-2021 | 1            | 4                | -3                     | 65             | 23                 | 2                    | 31                  | 121                      | 172                         | -51                      |
| Average   | 1            | 2                | -1                     | 96             | 15                 | 7                    | 21                  | 139                      | 171                         | -32                      |