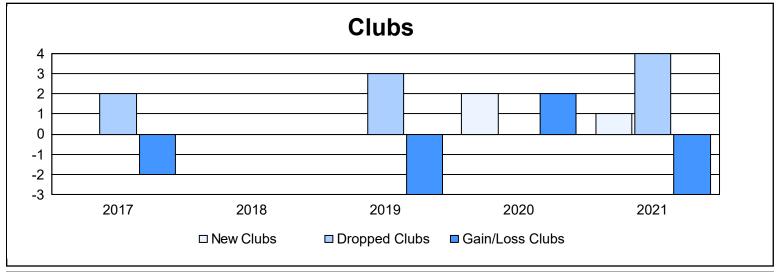

District 103 W As of June 2021 Cumulative

| Year      | New<br>Clubs | Dropped<br>Clubs | Gain/<br>Loss<br>Clubs | New<br>Members | Charter<br>Members | Reinstate<br>Members | Transfer<br>Members | Total<br>Member<br>Added | Total<br>Members<br>Dropped | Gain/<br>Loss<br>Members |
|-----------|--------------|------------------|------------------------|----------------|--------------------|----------------------|---------------------|--------------------------|-----------------------------|--------------------------|
| 2016-2017 | 0            | 2                | -2                     | 128            | 1                  | 6                    | 18                  | 153                      | 140                         | 13                       |
| 2017-2018 | 0            | 0                | 0                      | 126            | 2                  | 7                    | 23                  | 158                      | 191                         | -33                      |
| 2018-2019 | 0            | 3                | -3                     | 95             | 0                  | 10                   | 15                  | 120                      | 188                         | -68                      |
| 2019-2020 | 2            | 0                | 2                      | 68             | 49                 | 9                    | 17                  | 143                      | 166                         | -23                      |
| 2020-2021 | 1            | 4                | -3                     | 65             | 23                 | 2                    | 31                  | 121                      | 172                         | -51                      |
| Average   | 1            | 2                | -1                     | 96             | 15                 | 7                    | 21                  | 139                      | 171                         | -32                      |